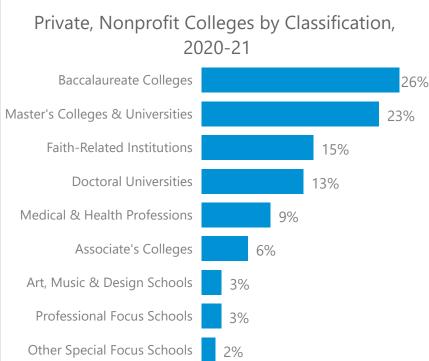

## **About** Private, Nonprofit Colleges

104

Southwest

Median Endowment, FY 2020

4-Year Private, Nonprofit

4-Year Public

37.1M

37.7M