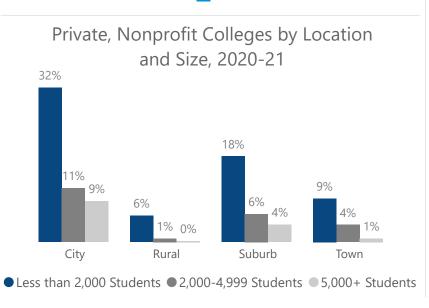

## **About** Private, Nonprofit Colleges

104

Southwest

Median Endowment, FY 2020

4-Year Private, Nonprofit

4-Year Public

37.1M

37.7M