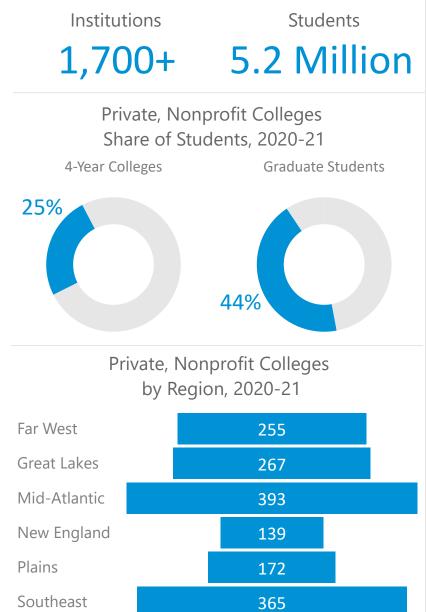

## **About** Private, Nonprofit Colleges

104

Southwest

Median Endowment, FY 2020

4-Year Private, Nonprofit

4-Year Public

37.1M

37.7M