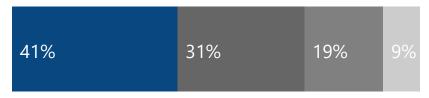

4-Year Private, Nonprofit College Endowment Distribution, FY 2020

● < \$25 Million ● \$25-\$99 Million ● \$100-\$499 Million ● \$500 Million +

Number of Private, Nonprofit College Employees, Fall 2020

Full-time